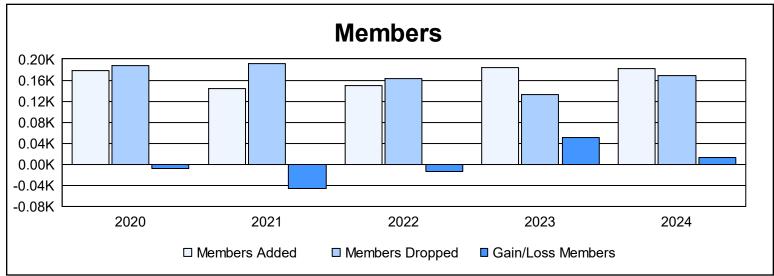

District 201V5 As of June 2024 Cumulative

| Year      | New<br>Clubs | Dropped<br>Clubs | Gain/<br>Loss<br>Clubs | New<br>Members | Charter<br>Members | Reinstate<br>Members | Transfer<br>Members | Total<br>Member<br>Added | Total<br>Members<br>Dropped | Gain/<br>Loss<br>Members |
|-----------|--------------|------------------|------------------------|----------------|--------------------|----------------------|---------------------|--------------------------|-----------------------------|--------------------------|
| 2019-2020 | 1            | 1                | 0                      | 120            | 27                 | 7                    | 25                  | 179                      | 187                         | -8                       |
| 2020-2021 | 1            | 2                | -1                     | 104            | 22                 | 3                    | 15                  | 144                      | 191                         | -47                      |
| 2021-2022 | 1            | 1                | 0                      | 110            | 22                 | 5                    | 13                  | 150                      | 163                         | -13                      |
| 2022-2023 | 1            | 0                | 1                      | 133            | 28                 | 8                    | 15                  | 184                      | 133                         | 51                       |
| 2023-2024 | 2            | 1                | 1                      | 113            | 54                 | 7                    | 8                   | 182                      | 169                         | 13                       |
| Average   | 1            | 1                | 0                      | 116            | 31                 | 6                    | 15                  | 168                      | 169                         | -1                       |