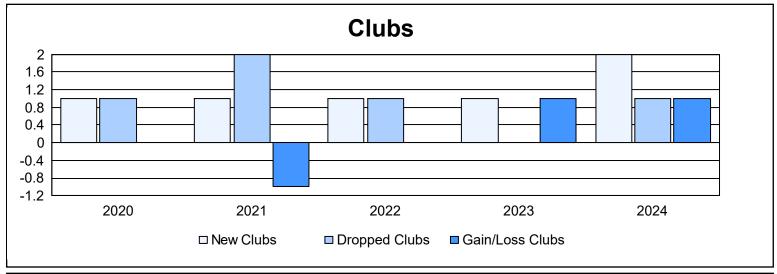

District 201V5 As of June 2024 Cumulative

| Year      | New<br>Clubs | Dropped<br>Clubs | Gain/<br>Loss<br>Clubs | New<br>Members | Charter<br>Members | Reinstate<br>Members | Transfer<br>Members | Total<br>Member<br>Added | Total<br>Members<br>Dropped | Gain/<br>Loss<br>Members |
|-----------|--------------|------------------|------------------------|----------------|--------------------|----------------------|---------------------|--------------------------|-----------------------------|--------------------------|
| 2019-2020 | 1            | 1                | 0                      | 120            | 27                 | 7                    | 25                  | 179                      | 187                         | -8                       |
| 2020-2021 | 1            | 2                | -1                     | 104            | 22                 | 3                    | 15                  | 144                      | 191                         | -47                      |
| 2021-2022 | 1            | 1                | 0                      | 110            | 22                 | 5                    | 13                  | 150                      | 163                         | -13                      |
| 2022-2023 | 1            | 0                | 1                      | 133            | 28                 | 8                    | 15                  | 184                      | 133                         | 51                       |
| 2023-2024 | 2            | 1                | 1                      | 113            | 54                 | 7                    | 8                   | 182                      | 169                         | 13                       |
| Average   | 1            | 1                | 0                      | 116            | 31                 | 6                    | 15                  | 168                      | 169                         | -1                       |